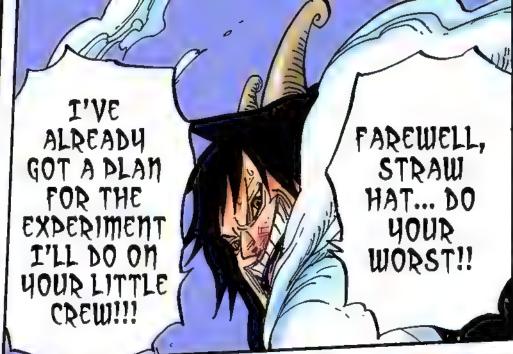

# Donquixote Doflamingo

ドンキホーテ・ドフラミンゴ 【Joker 〝ジョーカー〟

だった。 主下七武海の一人にして、闇の仲買人。 \*ジョーカー。の異名を持つ男。

おうかしりぶかい かいぞく 【王下七武海 海賊】